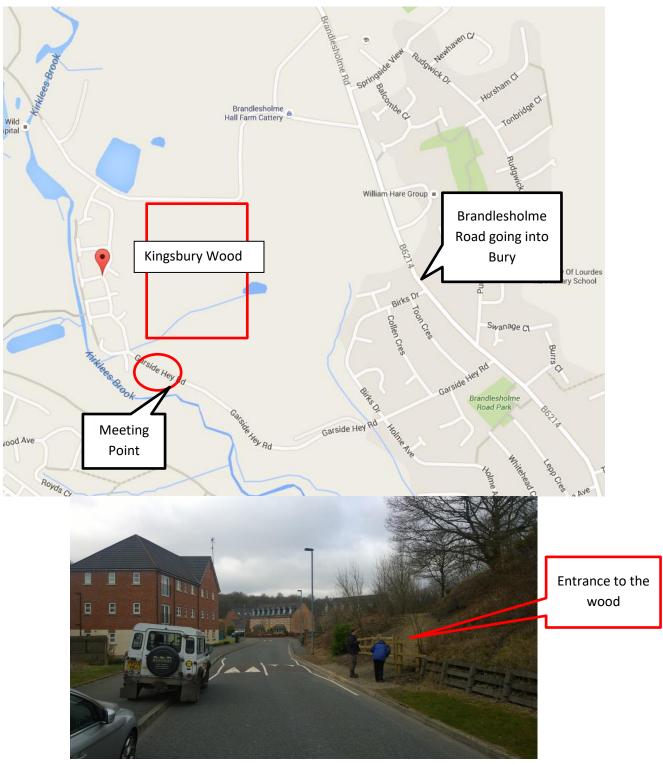

## Kingsbury Wood - Part of Kirklees Valley - Garside Hey Road - BL8 1HZ

The entrance to the wood is just before the houses on the left, so you do not need to enter the housing development. Park up on the kerb as shown by the Land Rover.

| The entrance to the wood is across the road and up the hill. Soon after joining the path you cross a narrow bridge and just carry on walking until you meet up with us. | l |
|-------------------------------------------------------------------------------------------------------------------------------------------------------------------------|---|
|                                                                                                                                                                         |   |
|                                                                                                                                                                         |   |
|                                                                                                                                                                         |   |
|                                                                                                                                                                         |   |
|                                                                                                                                                                         |   |
|                                                                                                                                                                         |   |
|                                                                                                                                                                         |   |
|                                                                                                                                                                         |   |
|                                                                                                                                                                         |   |
|                                                                                                                                                                         |   |
|                                                                                                                                                                         |   |
|                                                                                                                                                                         |   |
|                                                                                                                                                                         |   |
|                                                                                                                                                                         |   |
|                                                                                                                                                                         |   |
|                                                                                                                                                                         |   |
|                                                                                                                                                                         |   |