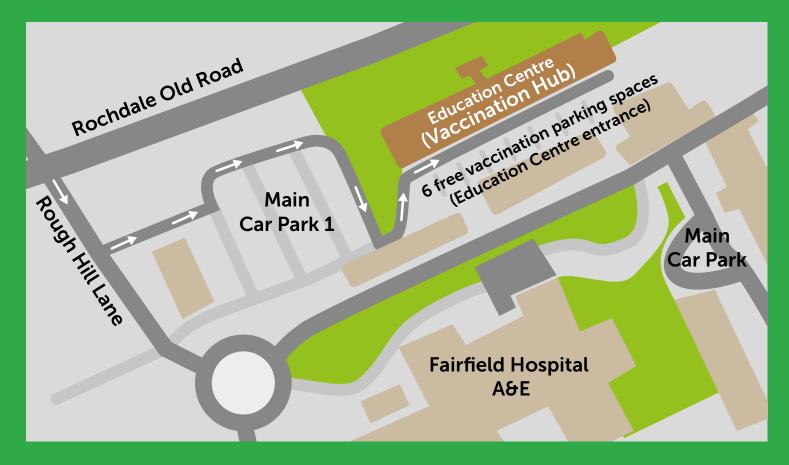

## Fairfield General Hospital

Vaccination Hub Education Centre, Rochdale Old Road, Bury, BL9 7TD