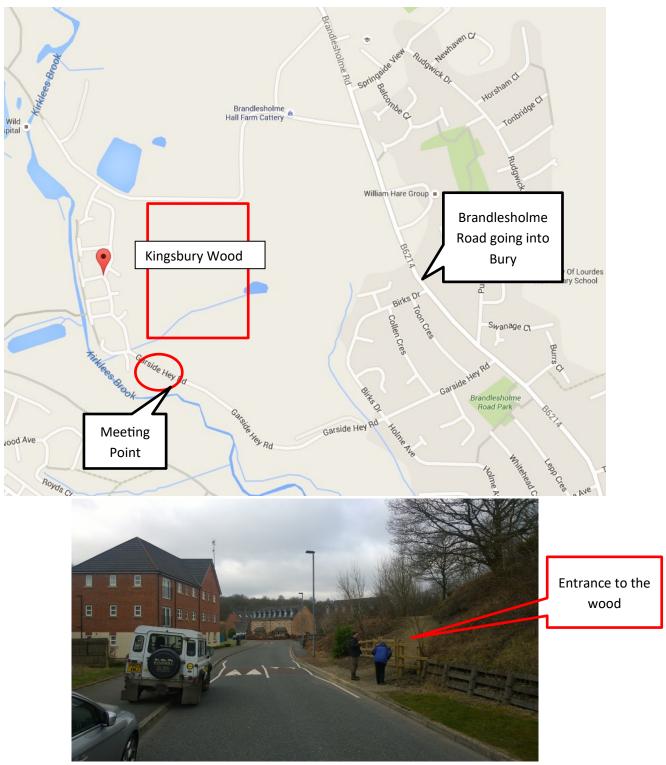

## Kingsbury Wood - Part of Kirklees Valley - Garside Hey Road - BL8 1HZ

The entrance to the wood is just before the houses on the left, so you do not need to enter the housing development. Park up on the kerb as shown by the Land Rover.

| The entrance to the wood is across the road and up the hill. Soon after joining the path you cross a narrow bridge and just carry on walking until you meet up with us. |  |
|-------------------------------------------------------------------------------------------------------------------------------------------------------------------------|--|
|                                                                                                                                                                         |  |
|                                                                                                                                                                         |  |
|                                                                                                                                                                         |  |
|                                                                                                                                                                         |  |