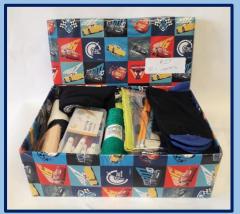

## JOIN IN THE FUN – FILL A BOX OR TWO

**Gift wrap** the box and lid separately so lid can be lifted off, don't wrap individual items, use an elastic band to hold the box together.

**Choose** the age and gender of the person you want to receive your shoe box and fill the box with suitable items.

**Label** the box with who it is for e.g: Girl aged 2- 4, Boy aged 8-10, Adult Female aged 60+

| TOILETRIES                  | Toothbrush, toothpaste, soap, flannel or sponge, comb,<br>hair bobbles, roll on deodorant <i>No sprays, medicines,</i><br><i>vitamins, tablets.</i>            |
|-----------------------------|----------------------------------------------------------------------------------------------------------------------------------------------------------------|
| TOYS                        | Small toys, cuddly toys, balls, skipping rope, games, small jigsaws etc. <i>No guns or war toys.</i>                                                           |
| CLOTHES                     | Socks, T-shirts, hats, scarves, gloves, underwear, Babygro for little ones.                                                                                    |
| STATIONERY                  | pens, pencils, crayons, eraser, sharpener, notebooks, colouring books, <i>if sending scissors to children, please ensure they are round ended safety type.</i> |
| PRACTICAL                   | plastic bowl, cup, cutlery. Teens and adults: a small<br>sewing kit, string, safety pins, a wind up torch or                                                   |
| Transport<br>It costs us £2 | plasters. No matches<br>per box to collect, store,                                                                                                             |